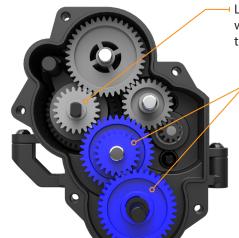

## Two Speed Transmission #9891 Installation of these gears is required.

Light gray gear included with the two speed transmission #9891

> Blue gears included (also available separately as #9776X).

Transmission gear ratio of 19.1:1 (low gear) and 5.8:1 (high gear)