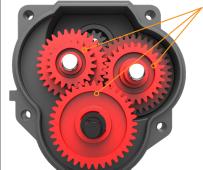

## Single Speed Transmission #9791 Installation of these gears is optional.

Red gears included (also available separately as #9776A).

Transmission gear ratio of 6.8:1.

Refer to the exploded views included with your model to aid in the disassembly/assembly process.